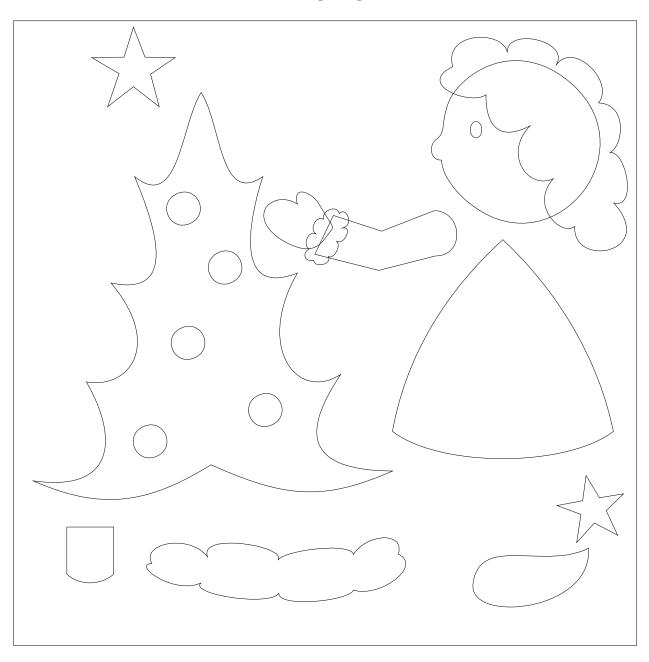

Use your favorite method of fusible appliqué to assemble the 12 inch by 12 inch finished block. Feel free to embellish, add your own creative touches and make it your own.

Would love to delight in what you've created, so please send me a photo of your finished block to <u>Carole@EwesQuilting.com</u> and I'll post it on my blog!!

Appliqué Placement

Tracing Images