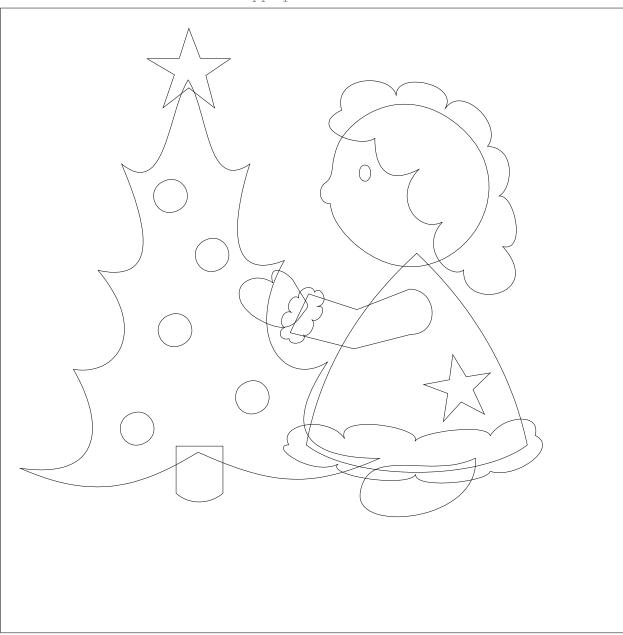

Use your favorite method of fusible appliqué to assemble the 12 inch by 12 inch finished block. Feel free to embellish, add your own creative touches and make it your own.

Would love to delight in what you've created, so please send me a photo of your finished block to <u>Carole@EwesQuilting.com</u> and I'll post it on my blog!!

Appliqué Placement

Tracing Images